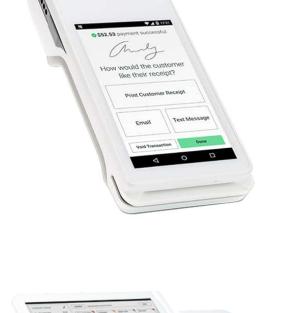

## IT PAYS TO BE A Sone health MEMBER!

Along with other great perks, **SONE HEALTH** members **SAVE BIG** on credit card processing with Mocik Consulting Group.

Plu

The program is simple. Pay:

- \$10.00 per month flat rate fee (this covers your PCI compliance and any gateway charges)
- 10cents per credit card transaction fee on all bank cards
- 10 basis points for processing (example: if you charge \$100, you'll pay \$0.10)