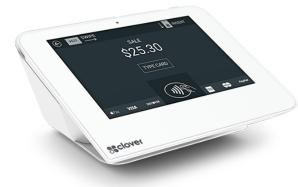

## IT PAYS TO BE A Sone health MEMBER!

Along with other great perks, **SONE HEALTH** members **SAVE BIG** on credit card processing with Mocik Consulting Group.

Plu

The program is simple. Pay:

- \$10.00 per month flat rate fee (this covers your PCI compliance and any gateway charges)
- 10cents per credit card transaction fee on all bank cards
- 10 basis points for processing (example: if you charge \$100, you'll pay \$0.10)